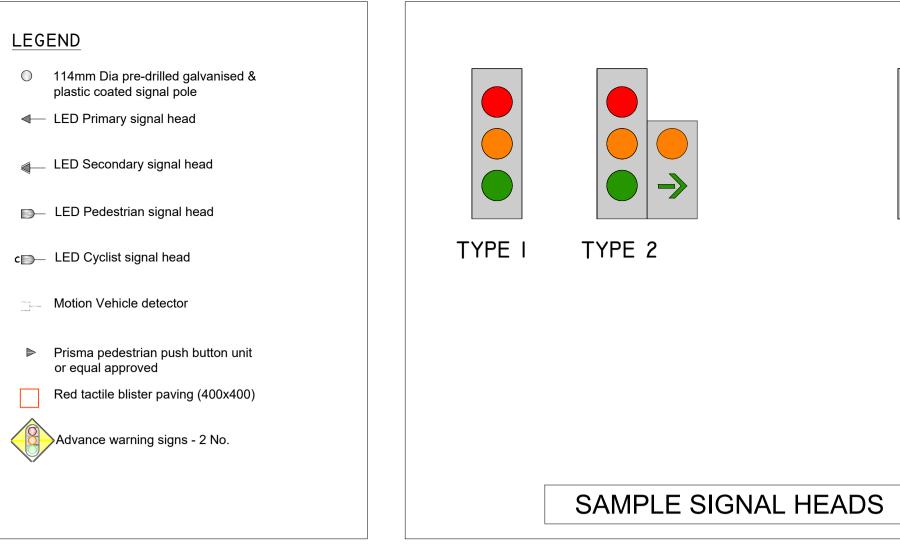

## **GENERAL NOTES**

TYPE 4

- DO NOT SCALE THIS DRAWING. WORK ONLY TO FIGURED DIMENSIONS.
- 2. FOR ALL RELEVANT NOTES, REFER TO STRUCTURAL AND CIVIL ENGINEERING

PERFORMANCE SPECIFICATION.

- 3. ANY DISCREPANCIES ARE TO BE REPORTED TO PINNACLE CONSULTING ENGINEERS IMMEDIATELY.
- 4. THIS DRAWING IS TO BE READ IN CONJUNCTION WITH ALL OTHER RELEVANT ENGINEERS, ARCHITECTS AND SUB-CONTRACTORS DRAWINGS AND DETAILS.

0 50MM ON AI DWG. 50

 P03
 ISSUED FOP PLANNING
 RK
 RK
 02/09/24

 P02
 RSA ISSUE
 RK
 RK
 10/05/24

 REV
 DESCRIPTION
 BY
 CHK
 DATE

CAPAMI LTD

PROJECT
OLDCOURT LRD

\_

BOHERNABREENA SIGNAL
JUNCTION LAYOUT